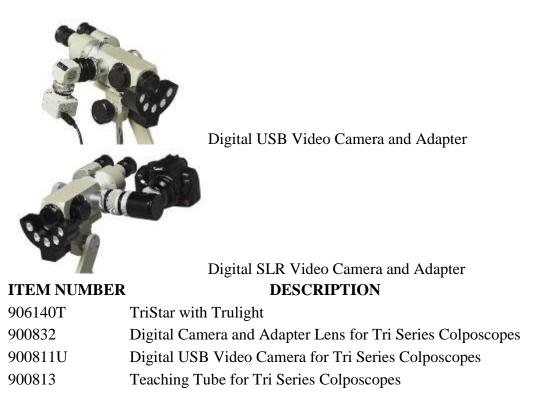

## Accessories

Built-in dual optical beamsplitter attaches digital photographic accessories, video and coobservation teaching tube to the TriScope and TriStar.