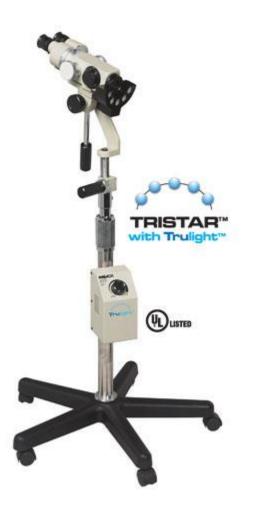

## $\mathbf{TriStar}^{^{\mathrm{TM}}}$ with $\mathbf{Trulight}^{^{\mathrm{TM}}}$

## Compact unit for space and budget conscious

Our TriStar colposcope features a stable five-point base with center post stand to ensure maximum stability with the same high-resolution optical pathway and fixed triple magnification settings available in the TriScope.

- > 8x, 13x and 21x magnification provides clear visualization
- > Sturdy, compact base saves valuable space
- > Trulight LED lighting offers brighter light without changing bulbs
- > High-resolution stereoscopic optical viewing